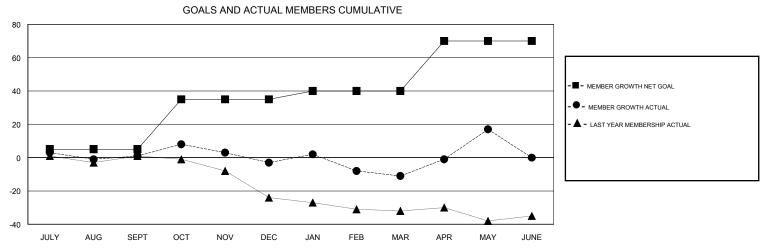

## MICHAEL MOLENDA **LOCATION IOWA GMT CA** Clubs Members RESULTS FOR 2017-2018 RESULTS FOR 2017-2018 NEW CLUB GOAL NEW CLUBS DROPPED CLUBS MEMBER GROWTH NET MEMBER GROWTH DROPPED QUARTER QUARTER GOAL ACTUAL MEMBERS ACTUAL (including transfers) 0 0 5 31 27 JULY/AUG/SEPT JULY/AUG/SEPT 0 30 28 30 OCT/NOV/DEC OCT/NOV/DEC 0 0 0 5 13 19 JAN/FEB/MAR JAN/FEB/MAR 0 30 50 19 APR/MAY/JUNE APR/MAY/JUNE